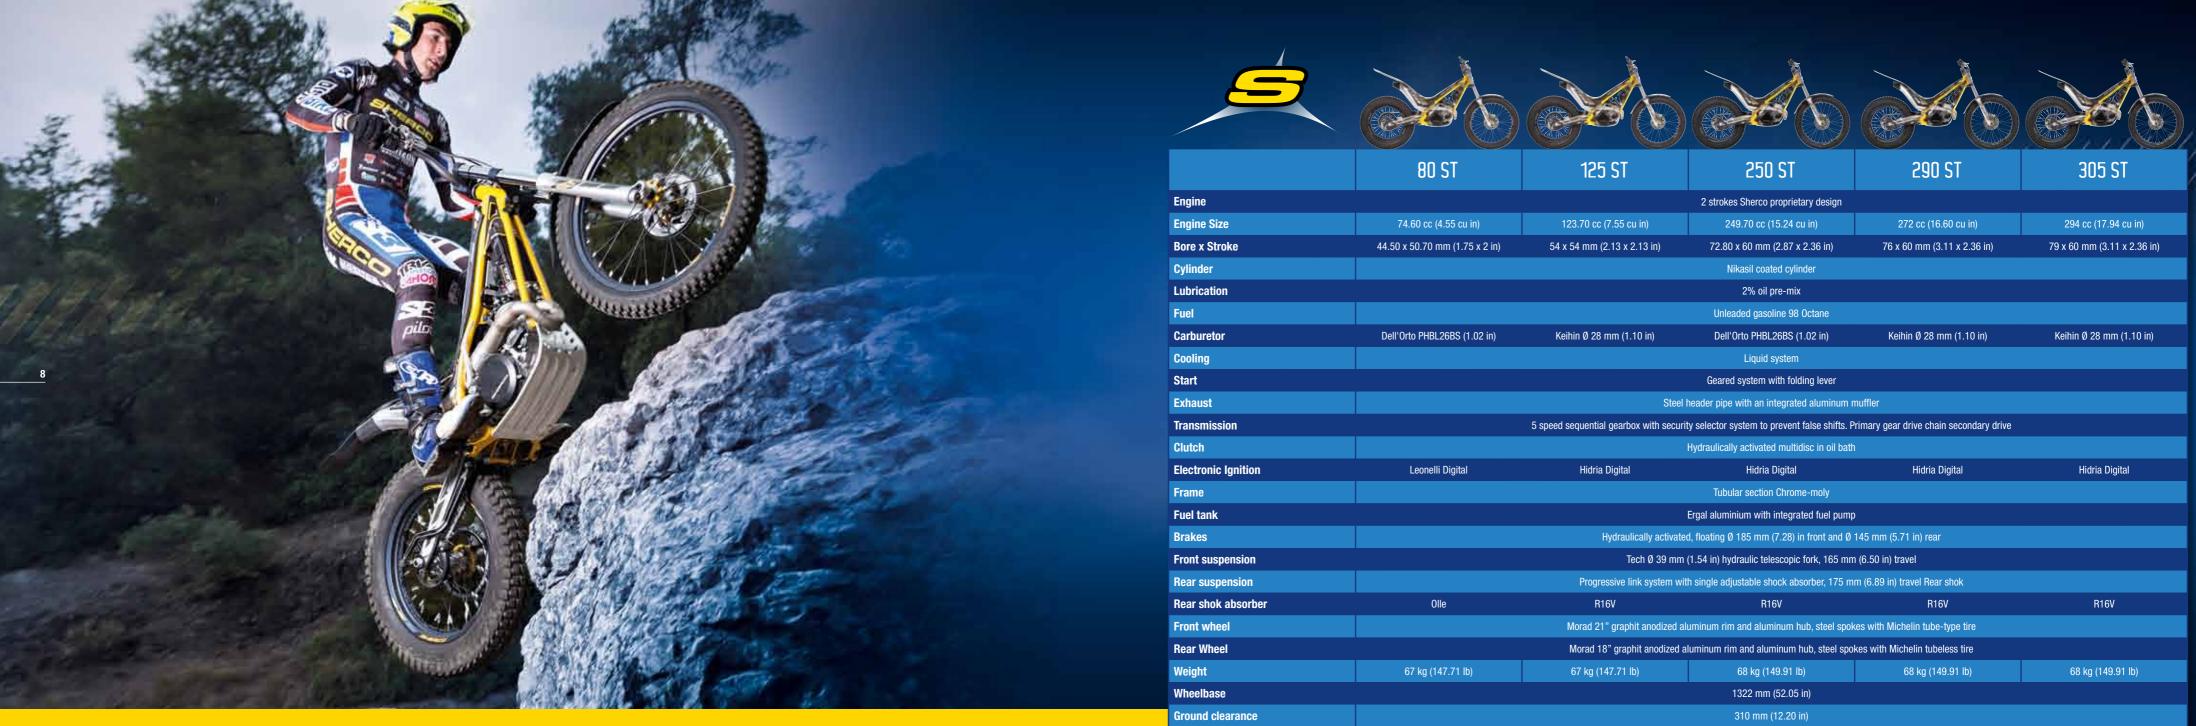

#### IGNITION MAPPING REVISED

**)**I NEW FUEL SYSTEM (BY-PASS: PREVENTS OVERLOADING OF GASOLINE IN THE CARBURETOR)

) NEW EXHAUST HEADER ELBOW

19. A

305 SHERCO

|                  | 80.51                                                                                                                      | 123 51                      | 200 51                         | 290 51                      | 303 51                      |
|------------------|----------------------------------------------------------------------------------------------------------------------------|-----------------------------|--------------------------------|-----------------------------|-----------------------------|
| jine             | 2 strokes Sherco proprietary design                                                                                        |                             |                                |                             |                             |
| jine Size        | 74.60 cc (4.55 cu in)                                                                                                      | 123.70 cc (7.55 cu in)      | 249.70 cc (15.24 cu in)        | 272 cc (16.60 cu in)        | 294 cc (17.94 cu in)        |
| re x Stroke      | 44.50 x 50.70 mm (1.75 x 2 in)                                                                                             | 54 x 54 mm (2.13 x 2.13 in) | 72.80 x 60 mm (2.87 x 2.36 in) | 76 x 60 mm (3.11 x 2.36 in) | 79 x 60 mm (3.11 x 2.36 in) |
| inder            | Nikasil coated cylinder                                                                                                    |                             |                                |                             |                             |
| prication        | 2% oil pre-mix                                                                                                             |                             |                                |                             |                             |
| el               | Unleaded gasoline 98 Octane                                                                                                |                             |                                |                             |                             |
| buretor          | Dell'Orto PHBL26BS (1.02 in)                                                                                               | Keihin Ø 28 mm (1.10 in)    | Dell'Orto PHBL26BS (1.02 in)   | Keihin Ø 28 mm (1.10 in)    | Keihin Ø 28 mm (1.10 in)    |
| oling            | Liquid system                                                                                                              |                             |                                |                             |                             |
| rt               | Geared system with folding lever                                                                                           |                             |                                |                             |                             |
| naust            | Steel header pipe with an integrated aluminum muffler                                                                      |                             |                                |                             |                             |
| nsmission        | 5 speed sequential gearbox with security selector system to prevent false shifts. Primary gear drive chain secondary drive |                             |                                |                             |                             |
| tch              | Hydraulically activated multidisc in oil bath                                                                              |                             |                                |                             |                             |
| ctronic Ignition | Leonelli Digital                                                                                                           | Hidria Digital              | Hidria Digital                 | Hidria Digital              | Hidria Digital              |
| me               | Tubular section Chrome-moly                                                                                                |                             |                                |                             |                             |
| el tank          | Ergal aluminium with integrated fuel pump                                                                                  |                             |                                |                             |                             |
| ikes             | Hydraulically activated, floating Ø 185 mm (7.28) in front and Ø 145 mm (5.71 in) rear                                     |                             |                                |                             |                             |
| nt suspension    | Tech Ø 39 mm (1.54 in) hydraulic telescopic fork, 165 mm (6.50 in) travel                                                  |                             |                                |                             |                             |
| ar suspension    | Progressive link system with single adjustable shock absorber, 175 mm (6.89 in) travel Rear shok                           |                             |                                |                             |                             |
| ar shok absorber | Olle                                                                                                                       | R16V                        | R16V                           | R16V                        | R16V                        |
| nt wheel         | Morad 21" graphit anodized aluminum rim and aluminum hub, steel spokes with Michelin tube-type tire                        |                             |                                |                             |                             |
| ar Wheel         | Morad 18" graphit anodized aluminum rim and aluminum hub, steel spokes with Michelin tubeless tire                         |                             |                                |                             |                             |
| ight             | 67 kg (147.71 lb)                                                                                                          | 67 kg (147.71 lb)           | 68 kg (149.91 lb)              | 68 kg (149.91 lb)           | 68 kg (149.91 lb)           |
| eelbase          | 1322 mm (52.05 in)                                                                                                         |                             |                                |                             |                             |
| ound clearance   | 310 mm (12.20 in)                                                                                                          |                             |                                |                             |                             |
| t height         | 645 mm (25.39 in)                                                                                                          |                             |                                |                             |                             |