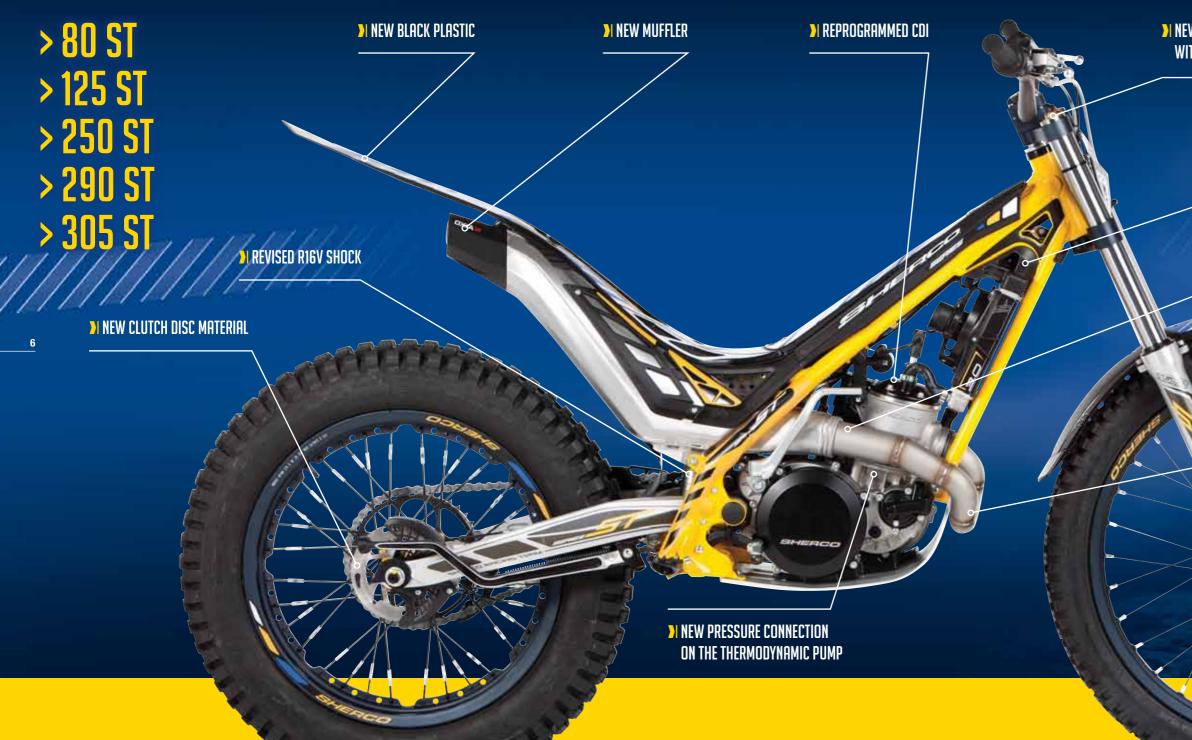

# BROCHURE2014

-

)I NEW 125 ENGINE
)I NEW CASES
)I NEW CRANKSHAFT WITH LONGER STROKE
)I NEW CYLINDER
>I NEW CYLINDER
>I NEW EXHAUST WITH NEW IGNITION MRNAGEMENT BOARD
>I NEW GRAPHICS AIT

במים

SHERCO

## LIKE THE HIGH CLASS > 80 ST > 125 ST

> The Sherco 125 junior model receives a new engine.

Thanks to the new thermodynamics, the new exhaust system and the new engine management card (specifically developed for the new engine configuration), this new engine represents a significant step forward.

The optimization of the engine components has greatly improved the effectiveness of the gas flow in the engine, this has resulted in improved performance at all RPM ranges.

125 SHERCO

>I NEW EXHAUST WITH NEW IGNITION MANAGEMENT BOARD >I NEW ENGINE CONTROL UNIT MAPPING >I NEW FUEL SUPPLY SYSTEM >I NEW GRAPHICS KIT

## THE PERFECT COMPROMISE > 250 ST > 290 ST > 305 ST

> The powerful ST305 Trial model has received a new exhaust system and a new engine management card.

These changes have resulted in providing this major player in the trial scene with an engine response that is much more linear.

It has also received a new fuel delivery system. The new system incorporates a bypass in order to avoid overloading the carburetor.

**305 SHERCO** 